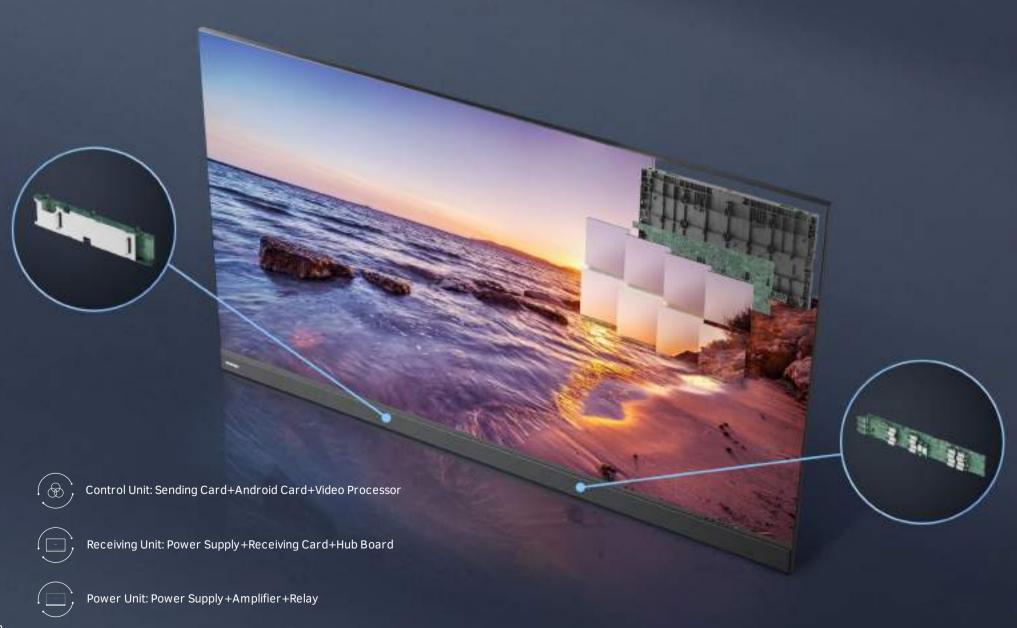

### > Plug-and-play installation with simple maintenance

The 3-in-1 design gives you everything you need in one package.