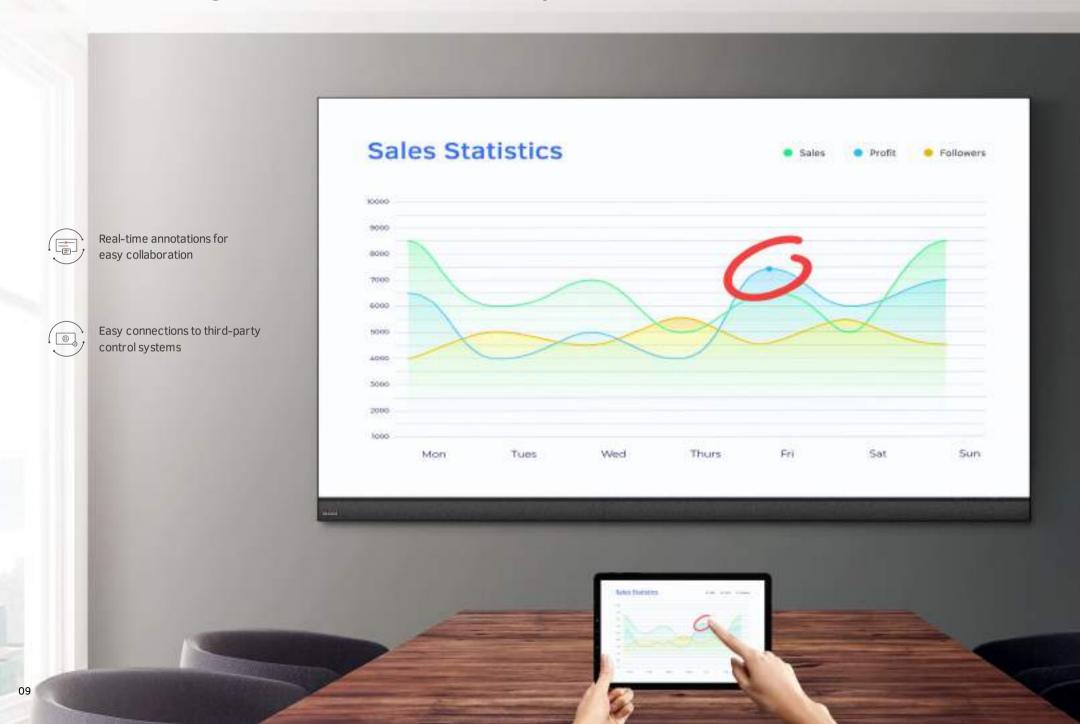

## > Collaborate quickly and easily

Ensure seamless connections through the most up-to-date operating systems and built-in sharing features.

#### > MAXConfig software delivers exceptional control

Proprietary MAXConfig technology provides easy control and intuitive access to all interactive features through your personal device. You can even extend functionality to your third-party system.

## > MAXConfig software delivers exceptional control