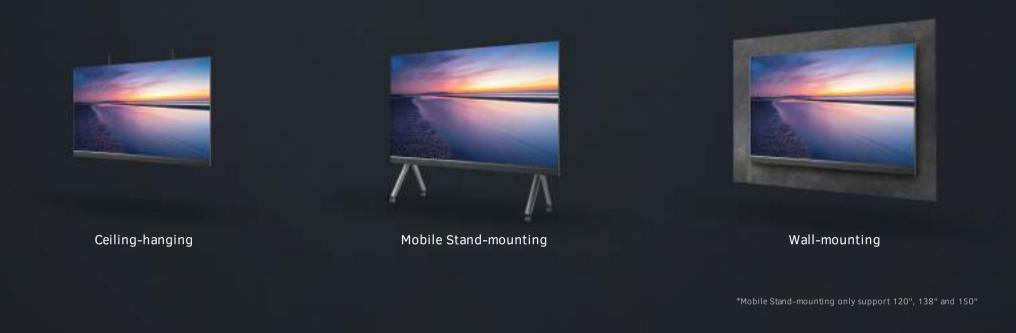

up to 4 windows



PIP/PBP flexible display modes



Support for 3 x HDMI 2.0 in and 1 x HDMI 2.0 out

## > Stunning visuals to MAXimize your impact

The immersive 4K visuals, sensational color accuracy and amazing depth ensure an unforgettable impact, with class-leading brightness/contrast ratio.





## > Collaborate quickly and easily

Ensure seamless connections through the most up-to-date operating systems and built-in sharing features.



#### > MAXConfig software delivers exceptional control

Proprietary MAXConfig technology provides easy control and intuitive access to all interactive features through your personal device. You can even extend functionality to your third-party system.



## > MAXConfig software delivers exceptional control



# > Multiple mounting indoor scenarios



#### > Product size chart