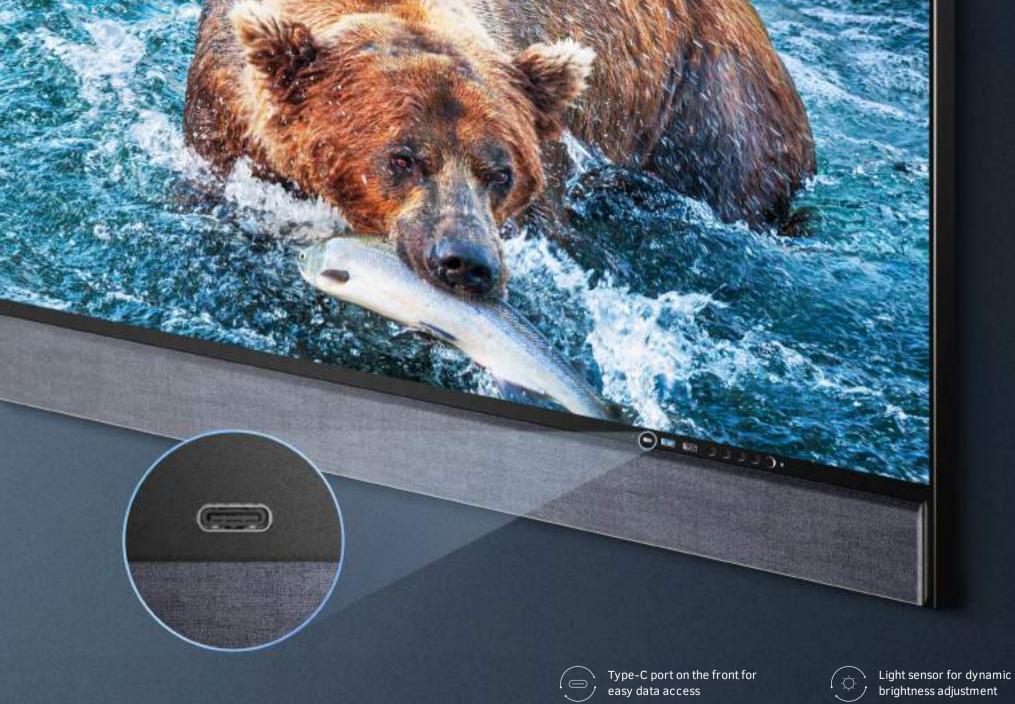

> Versatile and innovative



Ergonomically designed with the entire key board on the right

### > Plug-and-play installation with simple maintenance

The 3-in-1 design gives you everything you need in one package.



### > Super simple and streamlined technology

Enjoy the perfect presentation or communication experience with minimal setup time.







Integrated video processing



Screen-split for up to 4 windows



PIP/PBP flexible display modes



Support for 3 x HDMI 2.0 in and 1 x HDMI 2.0 out

## > Stunning visuals to MAXimize your impact

The immersive 4K visuals, sensational color accuracy and amazing depth ensure an unforgettable impact, with class-leading brightness/contrast ratio.





## > Collaborate quickly and easily

Ensure seamless connections through the most up-to-da