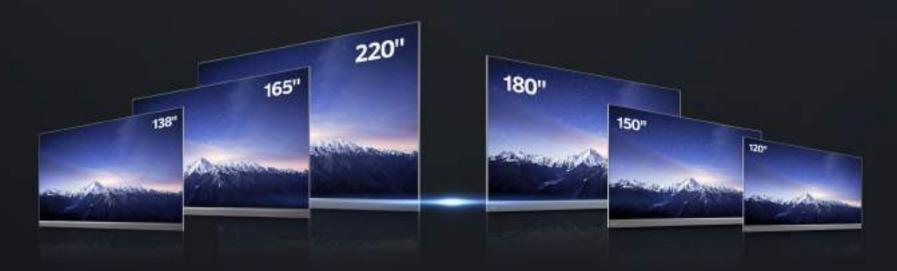

exible display modes



Support for 3 x HDMI 2.0 in and 1 x HDMI 2.0 out

## > Stunning visuals to MAXimize your impact

The immersive 4K visuals, sensational color accuracy and amazing depth ensure an unforgettable impact, with class-leading brightness/contrast ratio.





## > Collaborate quickly and easily

Ensure seamless connections through the most up-to-date operating systems and built-in sharing features.



#### > MAXConfig software delivers exceptional control

Proprietary MAXConfig technology provides easy control and intuitive access to all interactive features through your personal device. You can even extend functionality to your third-party system.



## > MAXConfig software delivers exceptional control



# > Multiple mounting indoor scenarios



#### > Product size chart