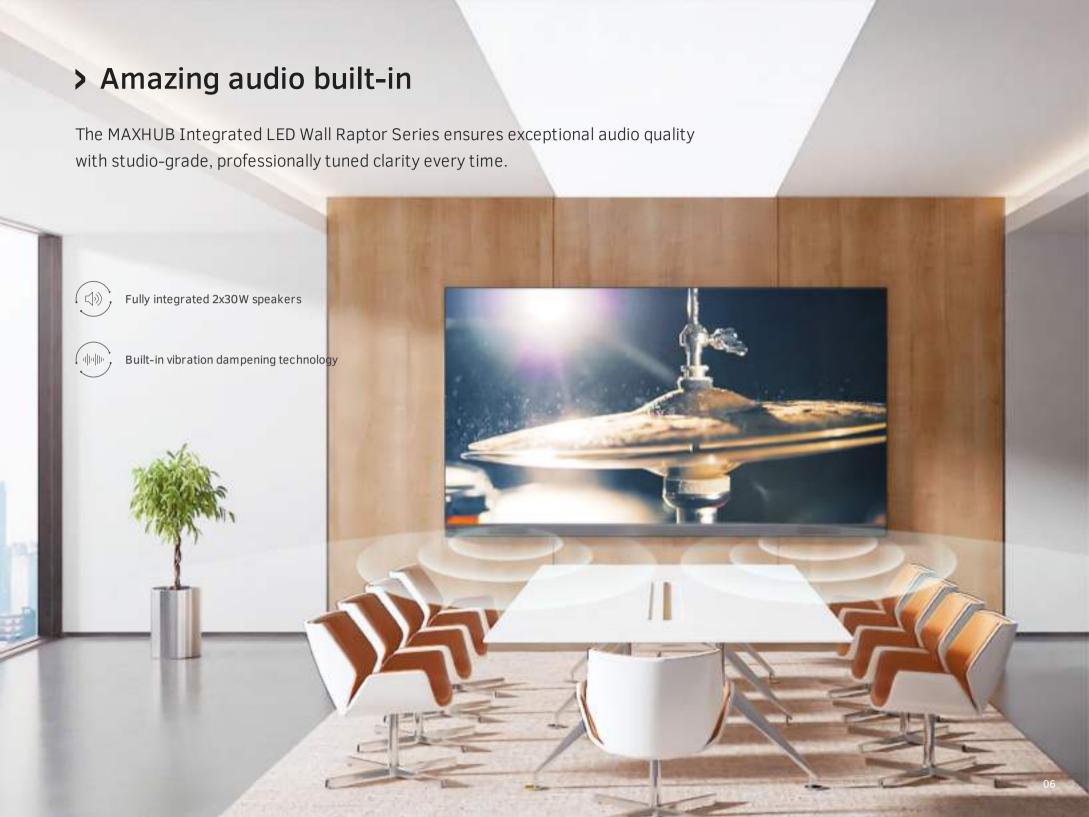

> Versatile and innovative



Ergonomically designed with the entire key board on the right

### > Plug-and-play installation with simple maintenance

The 3-in-1 design gives you everything you need in one package.



### > Super simple and streamlined technology

Enjoy the perfect presentation or communication experience with minimal setup time.







Integrated video processing



Screen-split for up to 4 windows



PIP/PBP flexible display modes



Support for 3 x HDMI 2.0 in and 1 x HDMI 2.0 out

## > Stunning visuals to MAXimize your impact

The immersive 4K visuals, sensational color accuracy and amazing depth ensure an unforgettable impact, with class-leading brightness/contrast ratio.





## > Collaborate quickly and easily

Ensure seamless connections through the most up-to-date operating systems and built-in sharing features.



#### > MAXConfig software delivers exceptional control

Proprietary MAXConfig technology provides easy control and intuitive access to all interactive features through your personal device. You can even extend functionality to your third-party system.



## > MAXConfig software delivers exceptional control



# > Multiple mounting indoor scenarios



#### > Product size chart